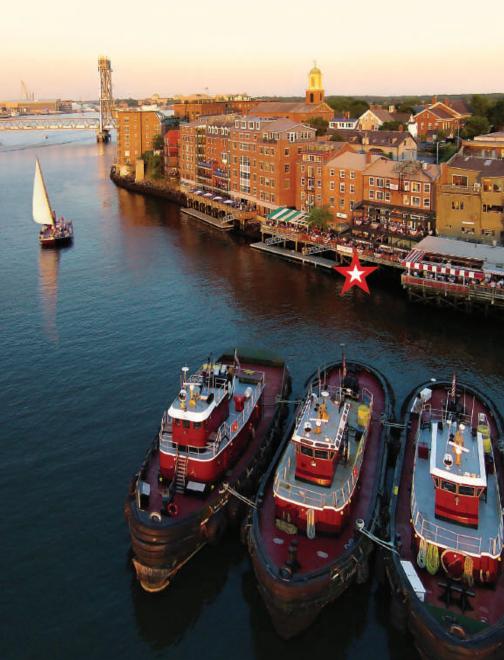

#### THE DOWNTOWN VIEW OF PORTSMOUTH, NEW HAMPSHIRE

- Market Square 1
- 2 North Church
- **3** Athenaeum
- 4 Moffatt-Ladd House
- 5 USS Albacore
- **6** Tugboats
- 7 St. John's Church
- 8 Seacoast Repertory Theatre
- 9 Memorial Bridge
- 10 Warner House
- II US Custom House
- 12 Gov. Langdon House
- 13 City Hall
- 14 Haven Park