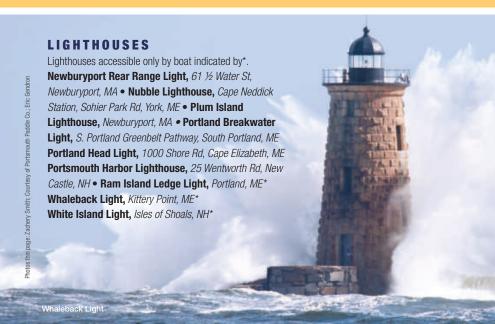

#### WINTER FUN FOR ALL

Snowshoe, hike, ice skate, sled or glimpse a snowy owl! • Fort Foster, Gerrish Island, Kittery Point, ME 207.439.2182 • Great Bay National Wildlife Refuge, Newington, NH 978.465.5753 • Labrie Family Skate at Puddle Dock Pond, 14 Hancock St, Portsmouth, NH 603.433.1100 • Maudslay State Park, 74 Curzon Mill Rd, Newburyport, MA 978.465.7223 • Mount Agamenticus Conservation Region, 186 York St, York, ME 207.361.1102 • Odiorne State Park, 570 Ocean Blvd, Rye, NH 603.436.7406 • Powderhouse Hill, Agamenticus Rd, S. Berwick, ME 207.384.5858 Snowy owl viewing, various spots along Rte 1A in Hampton, Rye (Rye Harbor), and Seabrook • Urban Forestry Center, 45 Elwyn Rd,