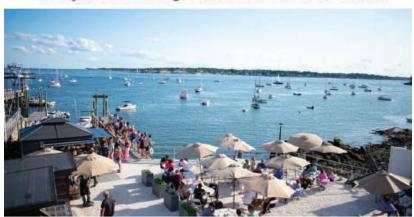

# FRISBEE'S WHARF

Seasonal outdoor lobster shack, full bar & grill in Kittery Point, Maine!

THE VIEW

**PROVISIONS** CENERAL STORE, COFFEE SHOP &

BISTRO 1828 A NEICHBORHOOD RESTAURANT WITH ROOFTOP DINING & BAR

### Bistro 1828 at Pepperrell Cove

88 Pepperrell Road, Kittery Point, ME, 207.703.2028 - PepperrellCove.com - Friendly, neighborhood restaurant & roof-deck "Ski Club" bar open year round. Large deck overlooking the Atlantic. Delicious, locally sourced food served in a renovated historic building. Serving lunch and dinner. Closed Tuesdays.

Frisbee's Wharf at Pepperrell Cove 88 Pepperrell Road, Kittery Point, ME, 207.703.2028. PepperrellCove.com Dockside dining. Seasonal outdoor lobster shack, bar & grill open daily for lunch & dinner, weather permitting. Boaters welcome! The quintessential Maine experience!

### Pepperrell Cove

90 Pepperrell Road Kittery Point, ME, 207.703.2028. pepperrellcove.com. The allnew Pepperrell Cove waterfront complex is the hottest Seacoast destination with a cool ocean breeze. Boaters welcome! Includes dockside dining 7 days a week, a distinctive event space, and the loveliest convenience store around with amenities for boaters.