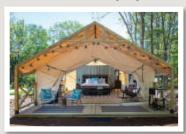

# FRISBEE'S WHARF

Seasonal outdoor lobster shack, full bar & grill in Kittery Point, Maine!

THE VIEW

**PROVISIONS** CENERAL STORE, COFFEE SHOP &

BISTRO 1828 A NEICHBORHOOD RESTAURANT WITH ROOFTOP DINING & BAR

TWO FLOORS OF EVENT SPACE WITH SWEEPING OCEAN VIEWS

SEASONAL ICE CREAM WINDOW!

Spend your time on what matters most.

### Bistro 1828 at Pepperrell Cove

88 Pepperrell Road, Kittery Point, ME, 207.703.2028 - PepperrellCove.com - Friendly, neighborhood restaurant & roof-deck "Ski Club" bar open year round. Large deck overlooking the Atlantic. Delicious, locally sourced food served in a renovated historic building. Serving lunch and dinner. Closed Tuesdays.

Frisbee's Wharf at Pepperrell Cove 88 Pepperrell Road, Kittery Point, ME, 207.703.2028. PepperrellCove.com Dockside dining. Seasonal outdoor lobster shack, bar & grill open daily for lunch & dinner, weather permitting. Boaters welcome! The quintessential Maine experience!

### Pepperrell Cove

90 Pepperrell Road Kittery Point, ME, 207.703.2028. pepperrellcove.com. The allnew Pepperrell Cove waterfront complex is the hottest Seacoast destination with a cool ocean breeze. Boaters welcome! Includes dockside dining 7 days a week, a distinctive event space, and the loveliest convenience store around with amenities for boaters.

### The View at Pepperrell Cove

88 Pepperrell Road, Kittery Point, ME, 207.703.2028. PepperrellCove.com. Two floors of elegant event space with sweeping ocean views. Receptions, corporate events, parties and workshops. 2 fireplaces. Creative catering on-site. Highly flexible. Personalized service.