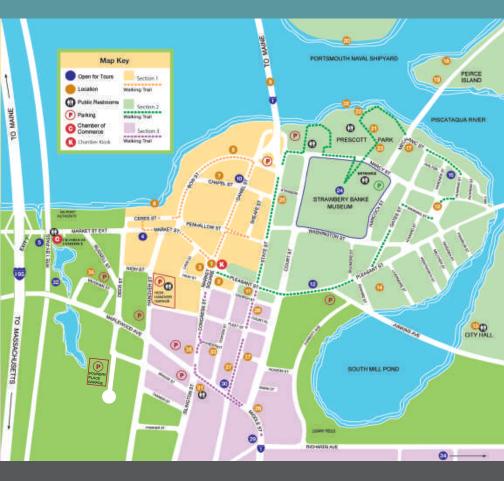

#### THE DOWNTOWN VIEW OF PORTSMOUTH, NEW HAMPSHIRE

- Market Square 1
- 2 North Church
- **3** Athenaeum
- 4 Moffatt-Ladd House
- 5 USS Albacore
- **6** Tugboats
- 7 St. John's Church
- 8 Seacoast Repertory Theatre
- 9 Memorial Bridge
- 10 Warner House
- II US Custom House
- 12 Gov. Langdon House
- 13 City Hall
- 14 Haven Park

- 15 South Ward Meetinghouse
- 16 Wentworth Gardner House
- 17 Point of Graves
- **18** Peirce Island & Four Tree Island
- 19 Fisherman's Memorial
- 20 Portsmouth Naval Shipyard
- 21 Prescott Park
- 22 Sheafe Warehouse
- 23 Liberty Gardens
- 24 Strawbery Banke
- 25 Temple Israel
- 26 South Church
- 27 Rockingham Hotel

- 28 | ohn Peirce Mansion
- 29 Rundlet-May House
- 30 John Paul Jones House
- 31 Discover Portsmouth
- 32 |ackson House
- 33 The Music Hall
- **34** Wentworth-Coolidge Mansion
- 35 The Music Hall Loft
- **36** 3S Artspace
- **37** African Burying Ground Memorial Park
- **38** Gundalow Company