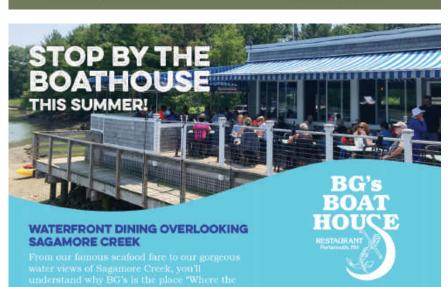

Another waterfront favorite is **BG's Boathouse** (BGsBoatHouse.com), located on Sagamore Creek just inland of the Atlantic. Their deck offers views of the occasional kayaker, boater or heron, and their menu includes all the local summer favorites — from a classic fried fish sandwich to baskets of fried seafood, and of course, that lobster's roll. BG's also offers a gluten free menu and a kid's menu, to accommodate all the appetites in your party. Whether you arrive by land or by sea, BG's is sure to have what you crave. \$\ddots\$

### **BG's Boat House Restaurant**

191 Wentworth Rd, Portsmouth, NH, 603.431.1074 bgsboathouse.com. Where the locals have been going for the freshest seafood on the Seacoast for 42 seasons. Waterfront dining with two outdoor decks. Come by boat or kayak, too!