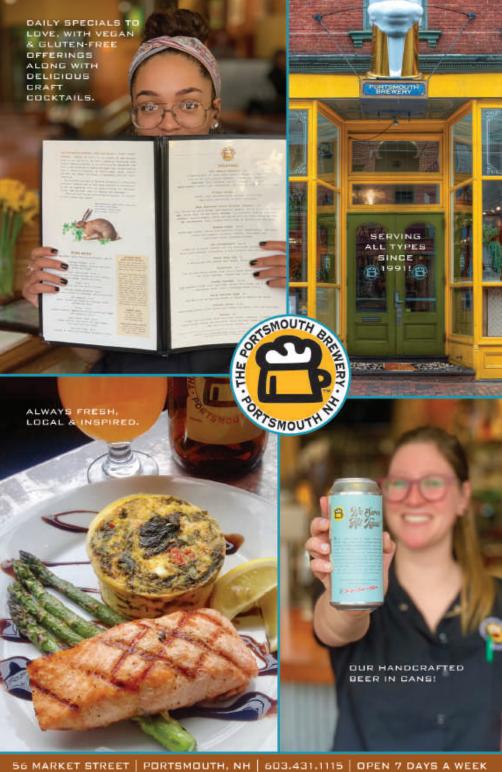

### The Portsmouth Brewery

56 Market St, Portsmouth, NH, 603.431.1115, portsmouth Brewery. com. The Portsmouth Brewery is New Hampshire's original craft brewery (and sister to Smuttynose Brewing Co.). Since 1991, we've been serving up finestkind food and handcrafted beers in a fun, lively setting, steps from historic Market Square.