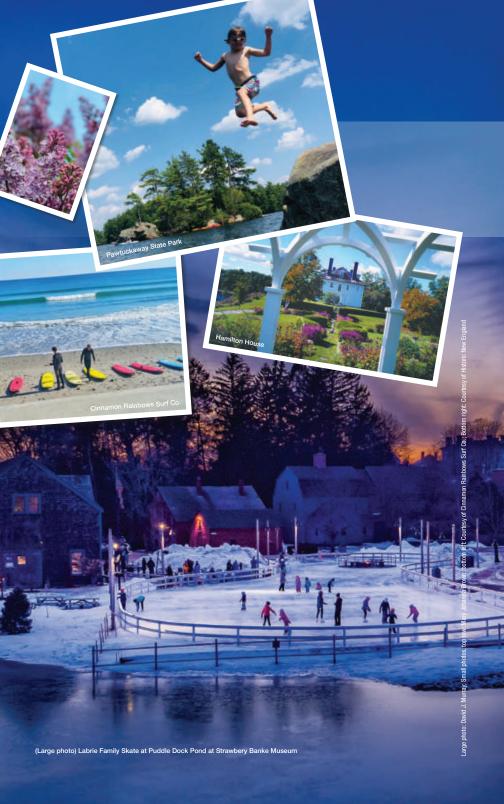

### Let's Go Out and Play

The natural beauty of the Seacoast offers so much to explore! From state parks and public trails to indoor and outdoor adventures, challenges and games, there's no end of fun things to do.

#### PARKS & RECREATION

There are 141 state parks and public lands across Maine and New Hampshire, and dozens right here in the greater Seacoast region. The secret behind the natural beauty of the Seacoast is its geographic features — ocean beaches on one side, tucked into mountains on the other — and filled with parks, rivers, lakes and trails. Whether you're out for a day trip with family, friends or pets, or exploring on your own, there are myriad parks and public lands to check out.

Pawtuckaway State Park is a 30–40 minute drive or less from most spots on the Seacoast, and features miles of easy trails, a lakefront beach area and several playgrounds. Keep an eye out for impressive boulders ("glacial erratics" from the Ice Age!) along this trail — and wildlife, including beavers, deer, great blue heron and other New England flora and fauna.

#### WINTER FUN FOR ALL

Snowshoe, hike, ice skate, sled or glimpse a snowy owl! • Fort Foster, Gerrish Island, Kittery Point, ME 207.439.2182 • Great Bay National Wildlife Refuge, Newington, NH 978.465.5753 • Labrie Family Skate at Puddle Dock Pond, 14 Hancock St, Portsmouth, NH 603.433.1100 • Maudslay State Park, 74 Curzon Mill Rd, Newburyport, MA 978.465.7223 • Mount Agamenticus Conservation Region, 186 York St, York, ME 207.361.1102 • Odiorne State Park, 570 Ocean Blvd, Rye, NH 603.436.7406 • Powderhouse Hill, Agamenticus Rd, S. Berwick, ME 207.384.5858 Snowy owl viewing, various spots along Rte 1A in Hampton, Rye (Rye Harbor), and Seabrook • Urban Forestry Center, 45 Elwyn Rd,