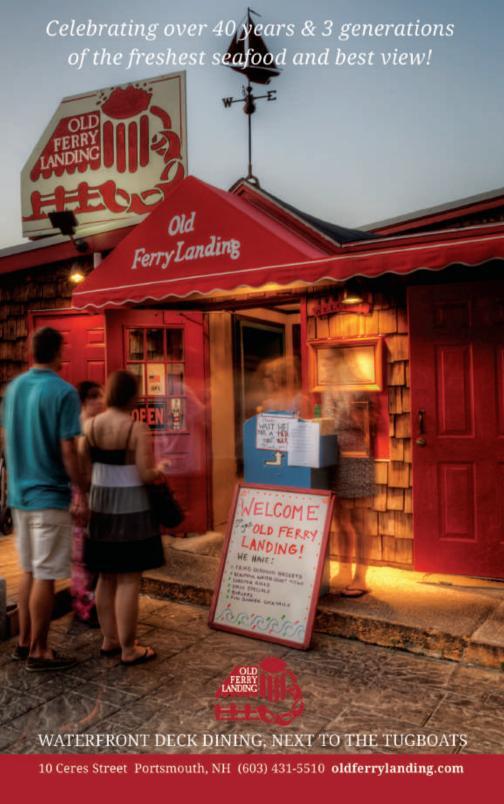

### **Old Ferry Landing**

10 Ceres St, Portsmouth, NH, 603.431.5510, oldferrylanding.com. Celebrating our 45th season serving great seafood on the river overlooking the tugboats, this is casual waterfront dining at its best.