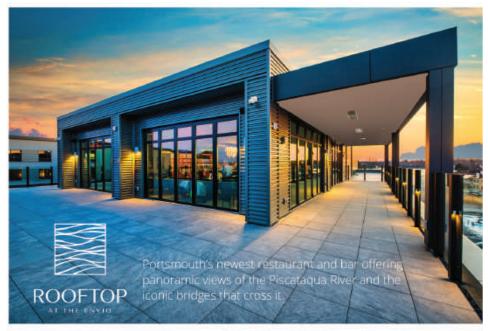

### Rooftop at The Envio NEW

299 Vaughn Street, Portsmouth, NH, 603-334-4207, RooftopPortsmouth.com. Perched high above the AC Hotel Portsmouth and The Envio you will find Rooftop at The Envio, Portsmouth's newest restaurant and bar offering panoramic views of the Piscataqua River and the iconic bridges that cross it. European brick-and-stone ambiance.