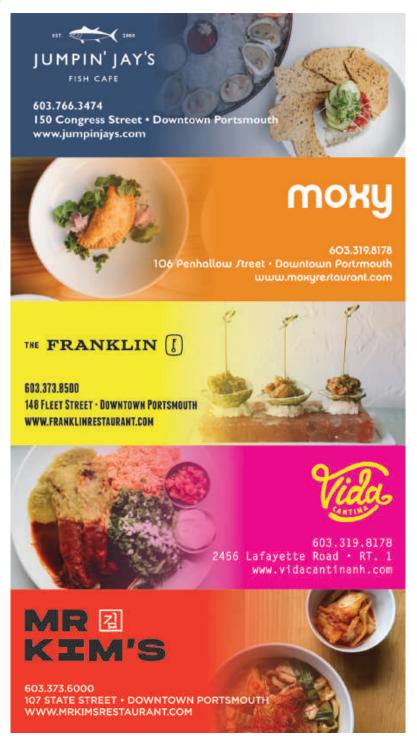

### Jumpin' Jay's Fish Café

150 Congress St, Portsmouth, NH, 603.766.3474, jumpinjays.com. Serving refined seafood in a sleek restaurant setting just two blocks from Market Square. Menu includes Catch of the Day, Raw Bar and House Specialties.

### Moxy

106 Penhallow St, Portsmouth, 603.319.8178, moxyrestaurant.com. A modern American tapas restaurant focusing on smaller plates meant for sharing and taking inspiration from our local farmers, culture, and history in New England.

### The Franklin

148 Fleet St, Portsmouth NH, 603.373.8500 franklinoysterhouse.com. James Beard nominee, Chef Matt Louis and team offer an eclectic menu offering the areas finest oysters, crispy fried chicken, house-made charcuterie and more.

### Vida Cantina

2456 Lafayette Rd, Portsmouth, NH 603.501.0648, vidacantinanh.com. An unexpected and hidden gem on Route 1 in Portsmouth, NH, Vida Cantina is a chef-driven restaurant celebrating modern Mexican cuisine.

### Mr Kim's

107 State Street, Portsmouth NH, 603.766.6000, mrkimsrestaurant.com. Mr. Kim's reflects Chef Gary Kim's Koreanhomestyle cooking from childhood, time spent with Chef Tony Messina at Uni, and highlights his dining experiences while traveling.